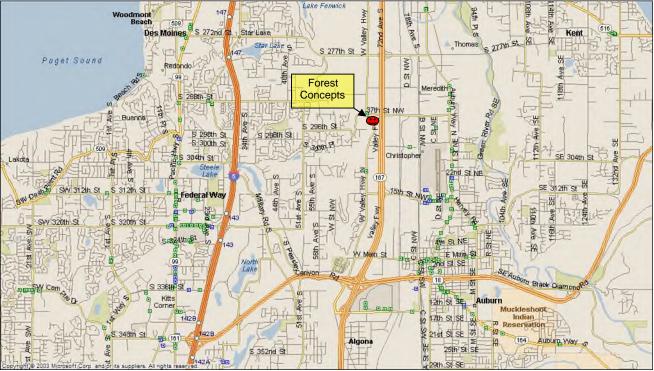

## Truck Access:

From Hwy 18 - exit at West Valley Hwy off-ramp

- Go north 2.4 miles on West Valley Hwy.
- Just after "S" curve turn right at entrance just past WestPark sign.
- Go straight back (east) past first building.
- Turn right into loading area between buildings. D-110 is on left at the second ground level door.

From 277<sup>th</sup> St. exit from Valley Freeway (Hwy 167)

- From off-ramp, go west on 277<sup>th</sup> to West Valley Hwy
- Go south 1.0 miles on West Valley Hwy.
- Just after 37<sup>th</sup> St / 292<sup>nd</sup> St intersection, turn left at entrance at the WestPark sign.
- Go straight back (east) past first building.
- Turn right into loading area between buildings. D-110 is on left at the second ground level door.