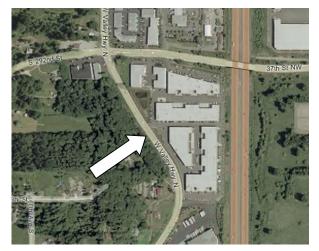

## Truck Access:

From Hwy 18 - exit at West Valley Hwy off-ramp

- Go north 2.4 miles on West Valley Hwy.
- Just after "S" curve turn right at entrance just past WestPark sign.
- Go straight back (east) past first building.
- Turn right into loading area between buildings. D-110 is on left at the second ground level door.

From 277<sup>th</sup> St. exit from Valley Freeway (Hwy 167)

- From off-ramp, go west on 277<sup>th</sup> to West Valley Hwy
- Go south 1.0 miles on West Valley Hwy.
- Just after 37<sup>th</sup> St / 292<sup>nd</sup> St intersection, turn left at entrance at the WestPark sign.
- Go straight back (east) past first building.
- Turn right into loading area between buildings. D-110 is on left at the second ground level door.

## **Office Entrance:**

- Follow truck instructions until you enter complex at WestPark sign.
- Continue straight back (east) to edge of complex and turn right.
- Drive along window-wall to Suite D-110.