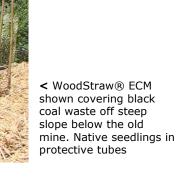

## WoodStraw® ECM Treatment

> Black waste coal acidic slag area void of vegetation is amended, revegetated with native seedlings and covered with WoodStraw® ECM